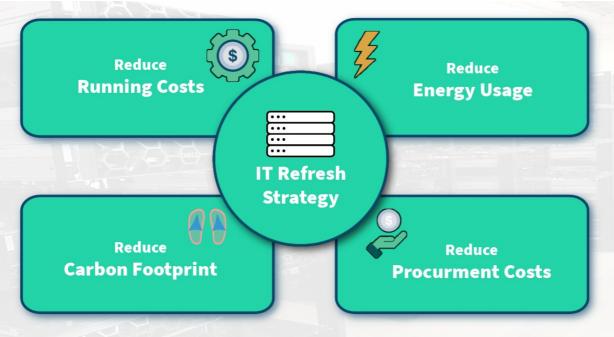

3-5 year projections on cost, energy usage, carbon footprint

Vendor neutral IT hardware recommendations

Cost modelling on procurement, maintenance, energy usage